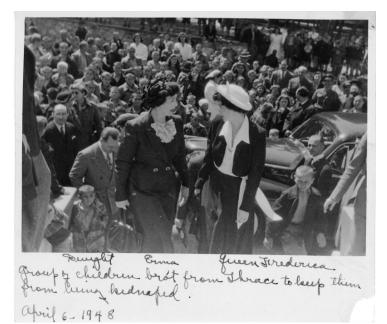

## Description

Dwight Griswold and Erma Griswold are with Queen Frederika of Greece. Behind them are a group of child refugees brought to Thrace to avoid being kidnapped. All others are unidentified.

Date(s) April 6, 1948

Accession Number 64-1124

5.5x5 inches Black & White

Related Collection Griswold, Dwight P. Papers

Keywords Children Kings and rulers Refugees

**People Pictured** Frederika, Queen, consort of Paul I, King of the Hellenes, 1917-1981 Griswold, Dwight P. (Dwight Palmer), 1893-1954