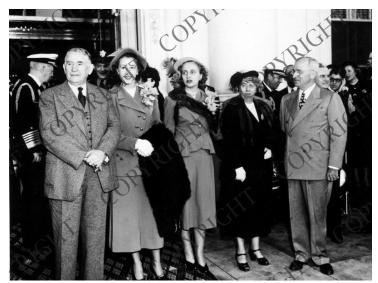

## **Accession Number** 58-463-02

Description

The Truman family and Barkley family on the steps of the White House the day after the election. From left to right: Vice-President Alben Barkley, his daughter Mrs. Marian Barkley Truitt, Margaret Truman, Bess Wallace Truman, and President Harry S. Truman.