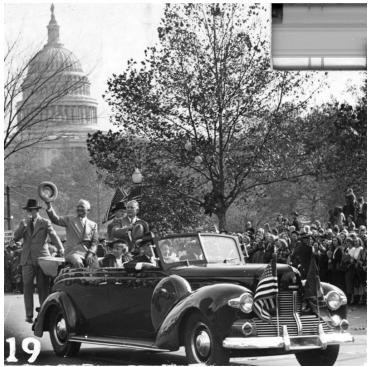

## Description

President Truman in motorcade in Washington, D. C. with Alben Barkley beside him, and their families in the car. This was taken during their return to Washington, D. C. after the election. This is part of a series of related photographs described as "President Harry S. Truman on the campaign trail in 1948."

Date(s) November 5, 1948

Accession Number 59-62-19

5.5x5.5 inches Black & White

Keywords Presidents Presidential campaign, 1948 Automobiles Historic buildings

**HST Keywords** Truman - Campaigns - Presidential - 1948 - Dist. Columbia; Automobiles - Truman Family; Barkley, Alben - Campaign 1948