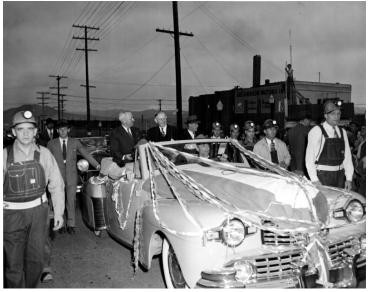

## Description

President Harry S. Truman (in back seat of car, left) rides in a car with an unidentified man while miners walk along side of the car in Butte, Montana. President Truman visited Butte while on his tour of western states.