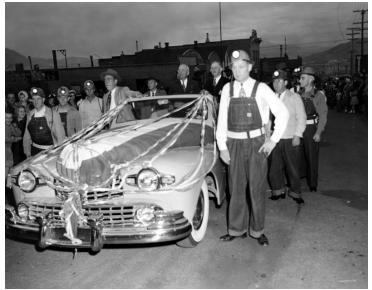

## **Description**

President Harry S. Truman (in back seat of car, left) rides in a car with an unidentified man while miners walk along side of the car in Butte, Montana.

President Truman visited Butte while on his tour of western states. All others are unidentified.

## Date(s)

June 8, 1948