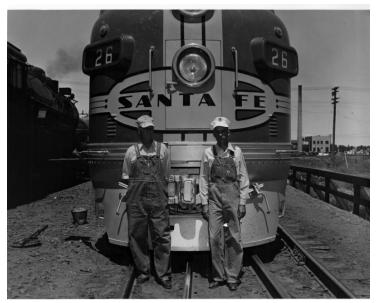

## Description

Two crew members of the Santa Fe No. 26 that President Truman traveled on during his western campaign trip.

Date(s) June 1948

Accession Number 59-312

8x10 inches (21x26 cm) Black & White

Keywords Railroads Presidential campaign trips Presidential campaigns Presidential campaign, 1948
HST Keywords Trains - 1948; Truman - Campaigns - Presidential - 1948 - Other; Truman - Trips - Western - 1948
Rights The Library is unaware of any copyright claims to this item; use at your own risk.