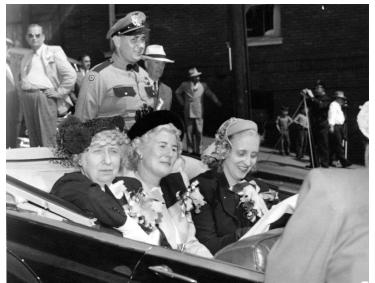

## **Accession Number** 59-944-2

**Description** 

Bess Wallace Truman and Margaret Truman in a car while with President Truman in Seattle, Washington on his Western Trip. (L-R) Bess Wallace Truman; Mrs. Mabel Wallgren, wife of Washington Governor Mon C. Wallgren; Margaret Truman.

Date(s)

June 10, 1948

10x7.75 inches Black & White

**Keywords** Automobiles Children of presidents First ladies Presidential campaign, 1948 Presidential trips

**HST Keywords** Automobiles - Truman family; Truman - Margaret - Trips - Western; Truman - Bess - Trips - Western; Wallgren, Mrs. Mon; Washington, Seattle