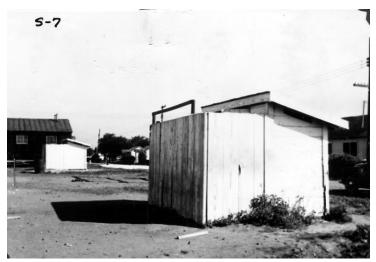

## **Description**

Typical open privy with an improper cover, no washing facility, and dirty conditions in a labor camp in Mathis, Texas. This photo was sent to President Harry S. Truman by Hector Garcia of the League of United Latin American Citizens.