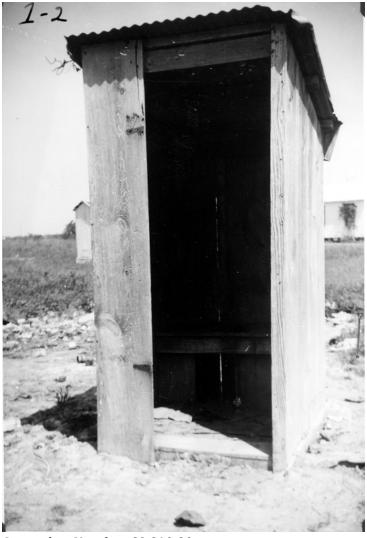

## Description

An unsanitary outhouse at a labor camp located in Mathis, Texas. This photo was sent to President Harry S. Truman by Hector Garcia of the League of United Latin American Citizens.

Date(s)