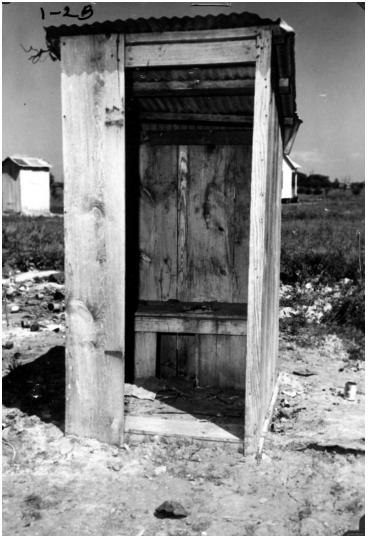

## Description

An unsanitary outhouse at a labor camp located in Mathis, Texas. This photo was sent to President Harry S. Truman by Hector Garcia of the League of United Latin American Citizens.

Date(s)