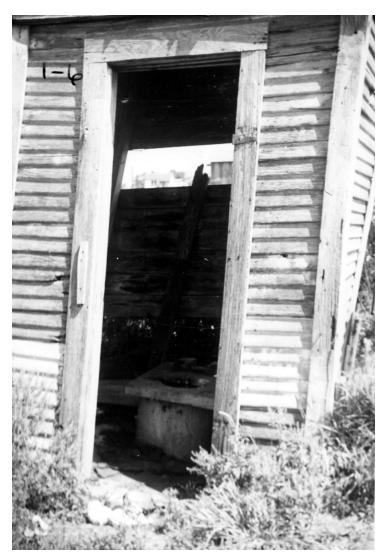

## **Description**

An unsanitary outhouse used primarily by children living at a labor camp in Mathis, Texas. This photo was sent to President Harry S. Truman by Hector Garcia of the League of United Latin American Citizens.