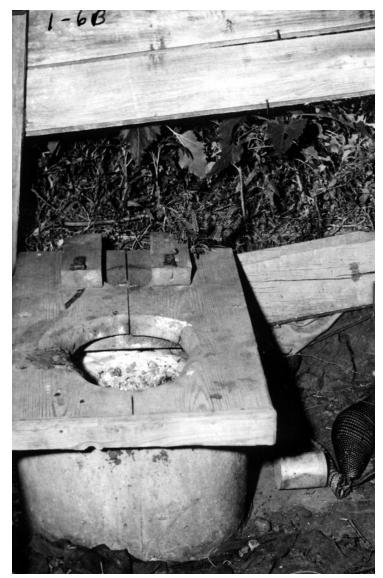

## **Description**

The interior of an unsanitary outhouse used by children at a labor camp in Mathis, Texas. There is a dead armadillo on the right next to the toilet. This photo was sent to President Harry S. Truman by Hector Garcia of the League of United Latin American Citizens.