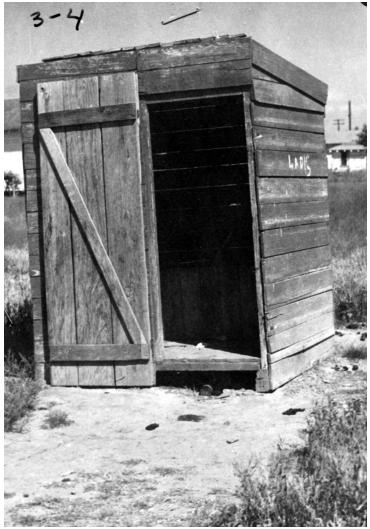

## **Description**

An unsanitary outhouse at a labor camp in Mathis, Texas. This photo was sent to President Harry S. Truman by Hector Garcia of the League of United Latin American Citizens.

Date(s)

May 1948