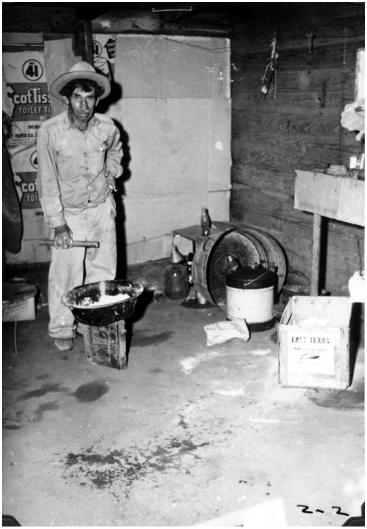

## **Description**

An unidentified man stands inside one of the oneroom shack dwellings at a labor camp in Mathis, Texas. The shack has a dirt floor, no washing facilities, and no cooking facilities. This photo was sent to President Harry S. Truman by Hector Garcia of the League of United Latin American Citizens.