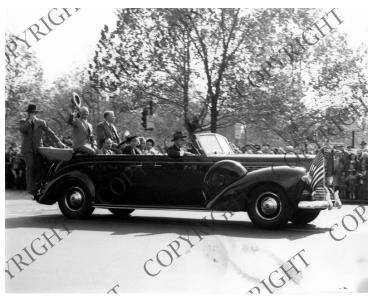

## **Accession Number** 61-174

8x10 inches (21x26 cm) Black & White

Related Collection McGrath, J. Howard Papers

Description

Return of President Harry S. Truman and Vice President-elect Alben Barkley to Washington, D. C. after Presidential election. Between them is Senator J. Howard McGrath. Bess Truman, Margaret Truman and Mrs. Marian Barkley Truitt, Senator Barkley's daughter, are seated in front of them.