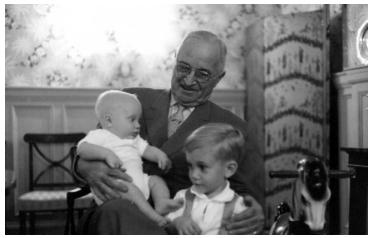

## Description

Informal photo of Former President Harry S. Truman holding his grandson William Wallace Daniel (smaller child) and putting his hand on the shoulder of Clifton Truman Daniel. This photo was found in the former President's credenza in his office.