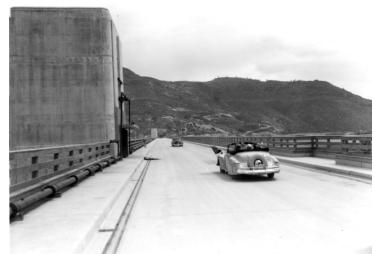

## **Description**

President Harry S. Truman's official car on the bridge of the Grand Coulee Dam, a stop on Truman's presidential campaign trip to the West Coast. President Truman is not in the picture. (Same as 59-239) From: Naval Photo Center, sent to the Truman Library by the National Archives. Original 4x5 negative.