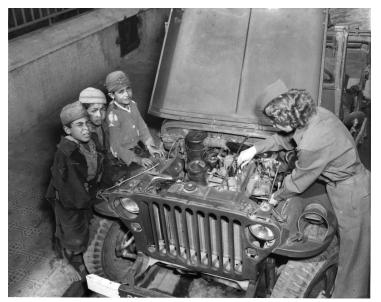

## **Description**

An unidentified WAC soldier stationed in North Africa works on a United States Army jeep while unidentified local children look on.