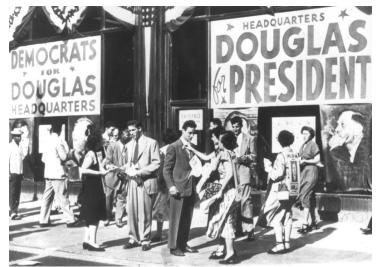

## **Description**

Supporters outside the William O. Douglas campaign headquarters. From: Photos used in the 1984 Truman Centennial Exhibit. National Archives Photo Number: 306-NT-135. Restrictions: Freelance Photographer's Guild.