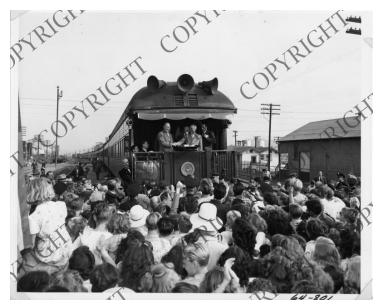

## **Description**

President Harry S. Truman (behind podium) shakes hands with an unidentified man while on the back of a train car during a campaign tour in California. All others are unidentified.

## Date(s)

September 23, 1948

**Accession Number** 64-801

8x10 inches (21x26 cm) Black & White

Keywords Presidential campaign trips Presidential campaign, 1948 Presidents Railroads

People Pictured Truman, Harry S., 1884-1972