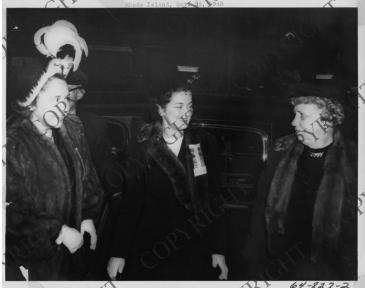

## Description

First Lady Bess Wallace Truman (right) speaks with two unidentified women during a campaign visit for President Harry S. Truman to Rhode Island.

**Date(s)** October 28, 1948

Presidential campaign trips