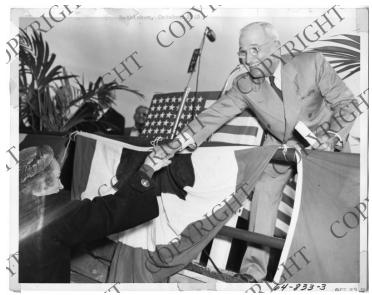

## Description

At a campaign stop in Bethlehem, Pennsylvania, President Harry S. Truman leans out to shake hands with an unidentified woman. Others in the background are unidentified.

## Date(s)

October 7, 1948

Accession Number 64-833-03

8x10 inches (21x26 cm) Black & White

Keywords Presidents Presidential campaign, 1948 Presidential campaign trips

HST Keywords Truman - Campaigns - Presidential - 1948 - Pennsylvania