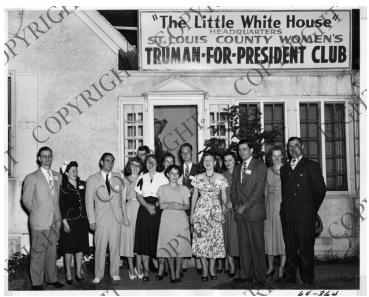

## Description

The Little White House Headquarters of the St. Louis County Women's Truman-For-President Club, with an unidentified group of people standing in front of the house.

Date(s) October 1948

Accession Number 64-864