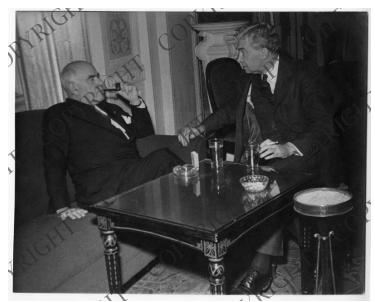

## **Description**

George L. Warren, right, a long time principal adviser on refugees and displaced persons for the Department of State (right), talks with and Herbert Lehman, Director of Foreign Relief and Rehabilitation Operations in the State Department, 1943 (left).

## Date(s)

ca.

September 1944